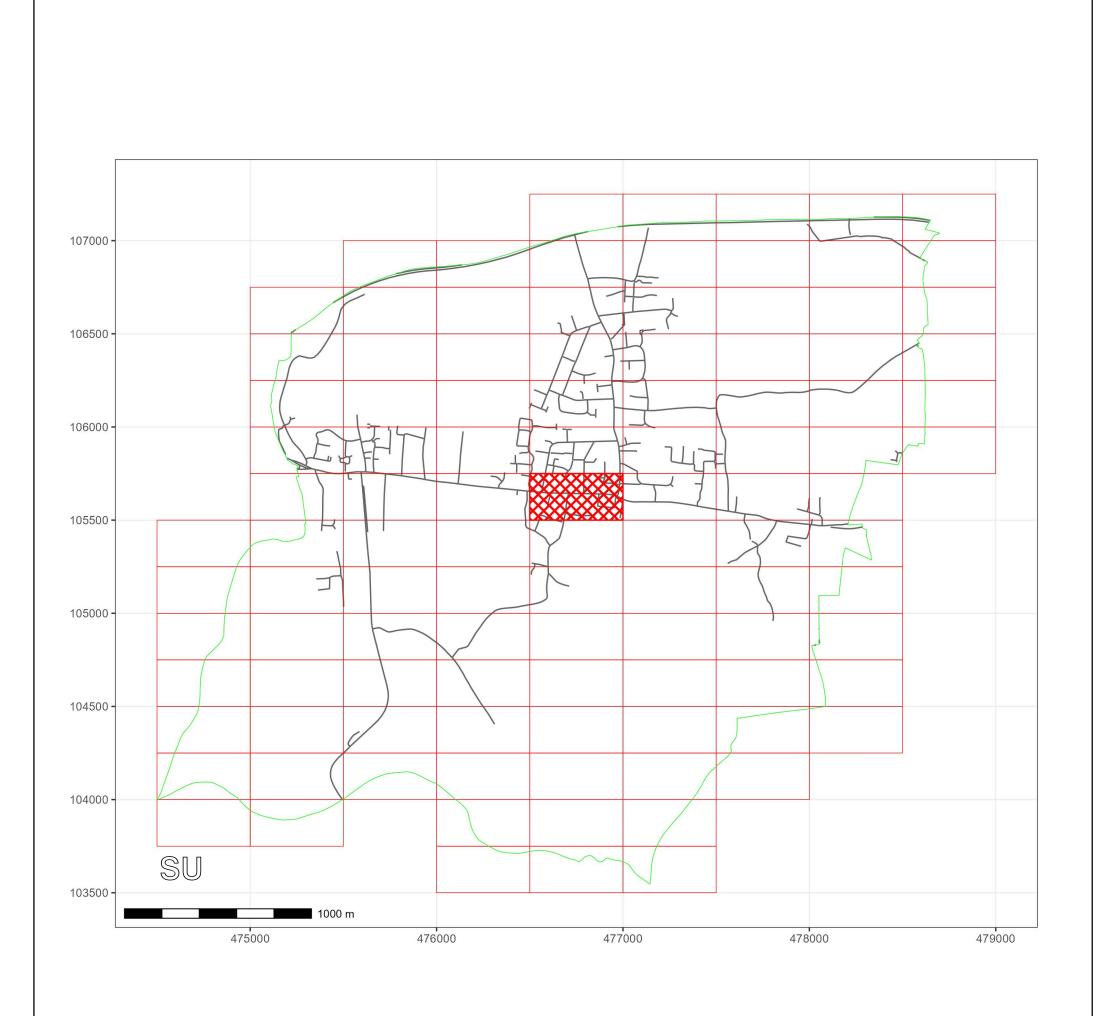

LOCATION OF WAITING RESTRICTIONS

7741

### FIRST SCHEDULE Plan to be deleted

SU7605NES (Sheet Issue No. 1)

SECOND SCHEDULE
Plan to be substituted
(As attached)

SU7605NES (Sheet Issue No. 2)

For and on behalf of WEST SUSSEX COUNTY COUNCIL

Authorised Signatory:

## TILE REF NO: **SU7605NES**

SHEET ISSUE NO 2 SHEET ACTIVE FROM - 03.04.2023

1:1250 at A3 size