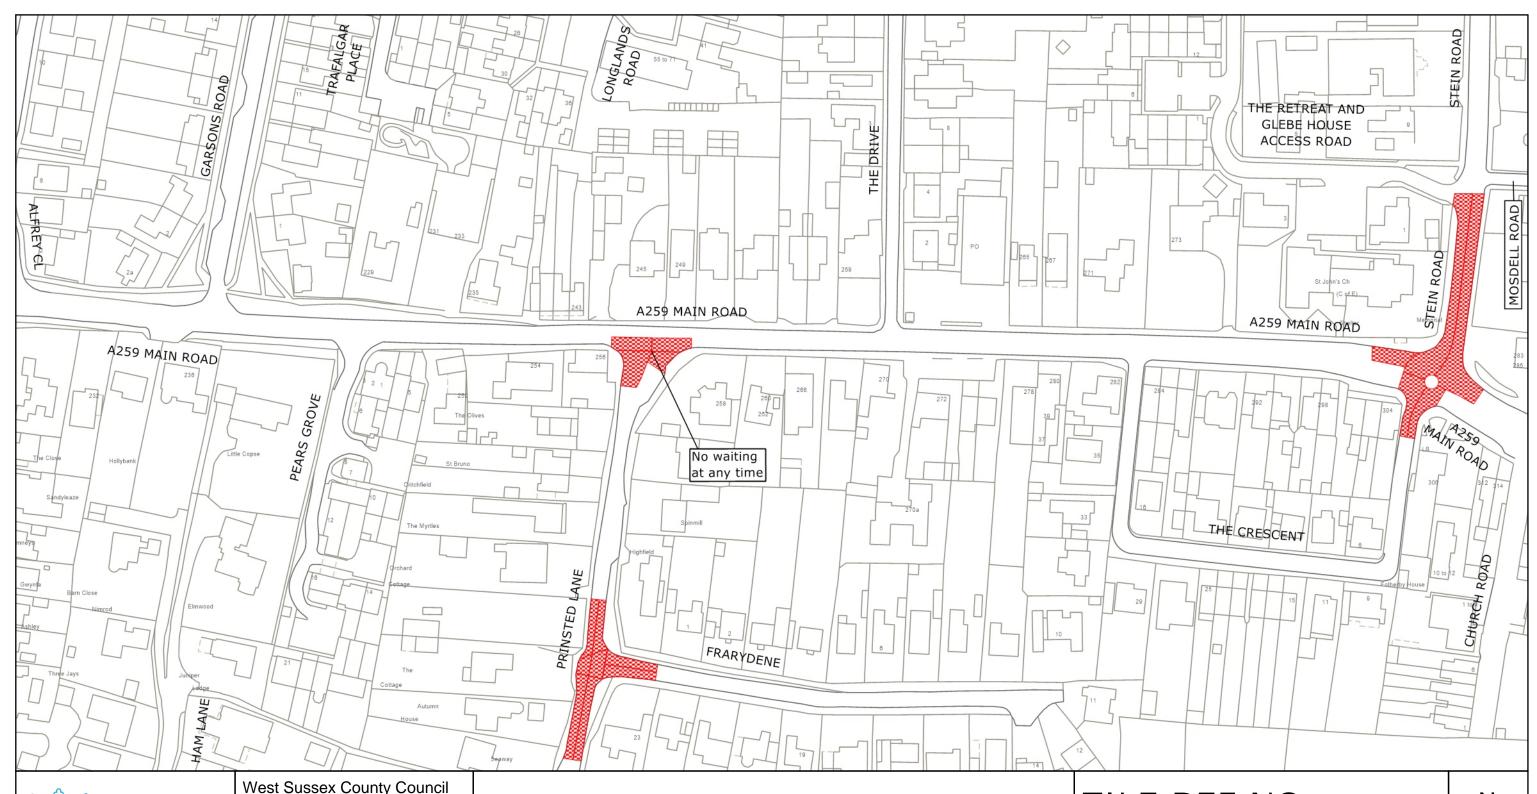

LOCATION OF WAITING RESTRICTIONS

7741

### FIRST SCHEDULE Plan to be deleted

SU7605NES (Sheet Issue No. 1)

SECOND SCHEDULE
Plan to be substituted
(As attached)

SU7605NES (Sheet Issue No. 2)

For and on behalf of WEST SUSSEX COUNTY COUNCIL

Authorised Signatory:

NAME: Rebecca Caney

DATE MADE: 30th March 2023

West Sussex County Council
Highways & Transport
The Grange
Tower Street
Chichester West Sussex PO19 1RH

CHICHESTER DISTRICT: SOUTHBOURNE WAITING RESTRICTIONS

## TILE REF NO: **SU7605NES**

SHEET ISSUE NO 2 SHEET ACTIVE FROM - 03.04.2023

1:1250 at A3 size